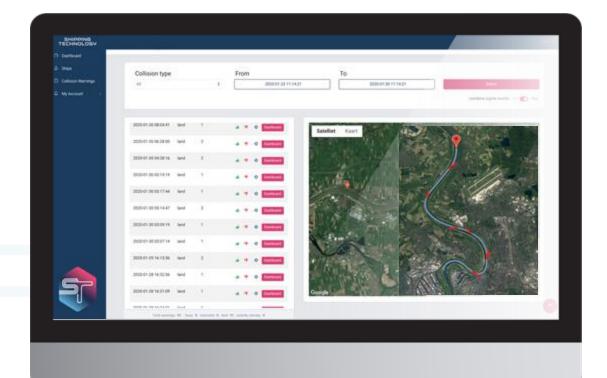

## DASHBOARD REAL TIME/ HISTORICAL EVENTS

### COLLISION DETECTION STATIC

## COLLISION DETECTION REPORTING