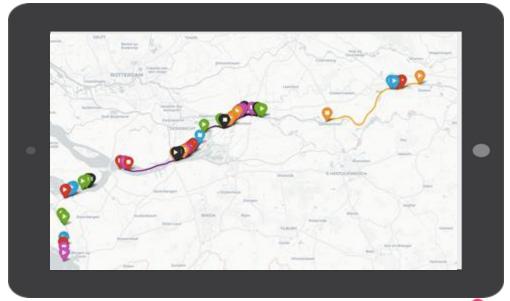

### (SEMI-) AUTONOOM VAREN

- Continue test vergunning BPR en RPR gebied (Waal) en Havengebied Rotterdam
- Testinfrastructuur geoptimaliseerd
- Testen dag en nacht
- Vergunning langere periode

#### April 2020:

- 25 geregistreerde testen
- 7,5 uur getest
- 117,5 km afgelegd tijdens testen
- Wateren waarop getest:
  - Waal
  - Boven Merwede
  - Nieuwe Merwede
  - Hollands diep
  - Volkerak
  - Schelde-Rijnverbinding