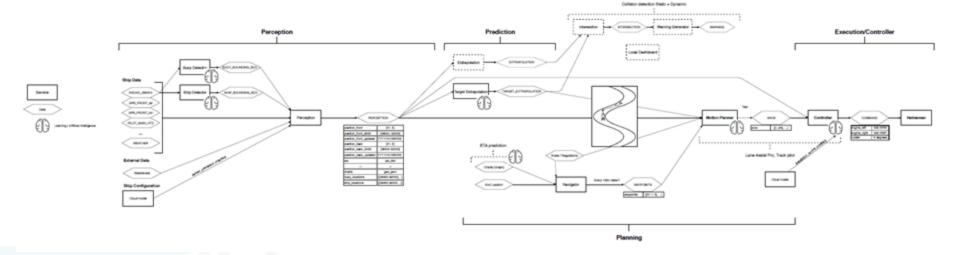

### THE SYSTEM IS SIMPLE...

WELL, THE CONCEPT IS SIMPLE..

### Architecture using WhatsApp emoji