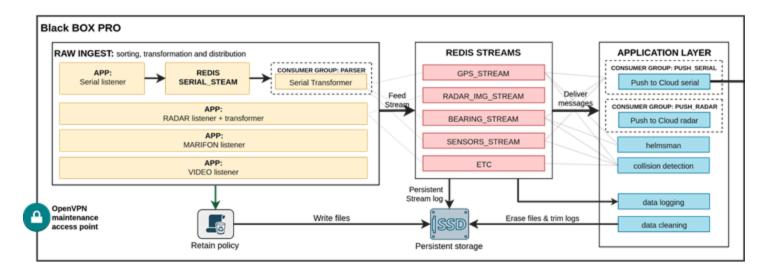

# ACCESS YOUR DATA THE BLACK BOX PRO

A central platform to gather data & host smart solutions

Data & Insights

Collision Detection Static

Collision Detection Dynamic

Autostowage

Semi-autonomous

# WE WILL DEVELOP SMART SOLUTIONS ON THE BLACK BOX PRO

### THE SYSTEM IS SIMPLE...

WELL, THE CONCEPT IS SIMPLE..