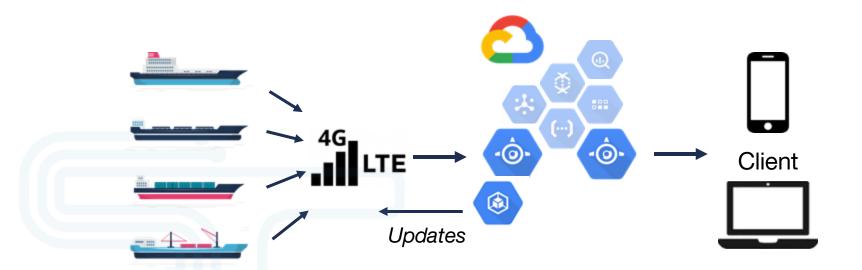

# ACCESS YOUR DATA THE BLACK BOX PRO

A central platform to gather data & host smart solutions

Data & Insights

Collision Detection Static

Collision Detection Dynamic

Autostowage

Semi-autonomous

# WE WILL DEVELOP SMART SOLUTIONS ON THE BLACK BOX PRO

### THE SYSTEM IS SIMPLE...

WELL, THE CONCEPT IS SIMPLE..

### Architecture using WhatsApp emoji