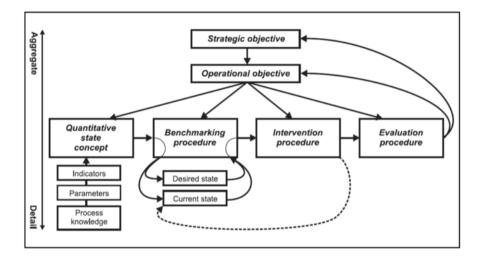

#### **Deltares**

#### **DigiPact Experiments**













# Strategy, tactics and operation



Strategy Tactic









#### Fuel optimized routes





#### **Strategies**

- Reduce emissions
- Improve air quality
- Reduce accidents
- Increase comfort
- Increase throughput



src: Koningsveld 2003



# **Strategies in inland shipping**

# Strategy: reduce emissions (CO<sub>2</sub>)





30g / tonkm 110g / tonkm

# Strategy: zero emission



30g / tonkm



Battery powered ship (src: nu.nl)

### Strategy: increase range





Diesel range Battery range

# Strategy: cleaner air



Hoogbekken

Hoogbekken

Slage

NOx concentration, src: Sentinel 5, GEE

Emissions @ Krammersluizen, src: ais-scrolly

#### **Tactics**



N468

A40

A20

Sing

Roterdam

rdingen

2 mi

2 km

2 km

Saves 2% fuel

Green steaming

Green routing

# **Resilient Delta Experiments**

## Trickle down strategies





src: tes/globenewswire.com

# Lab scale



# Experiment plan Experiment 3



# Experiment plan Experiment 3





















0.00



# Follow up

#### PATH2ZERO PAving THe way t