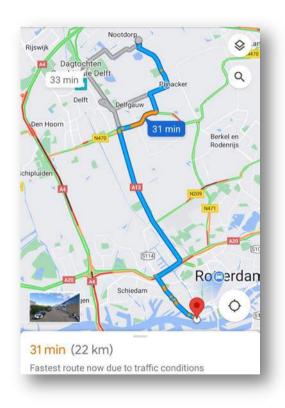

#### **Tactics**

N468

A40

A20

Sing

Roterdam

rdingen

2 mi

2 km

2 km

Saves 2% fuel

Green steaming

Green routing