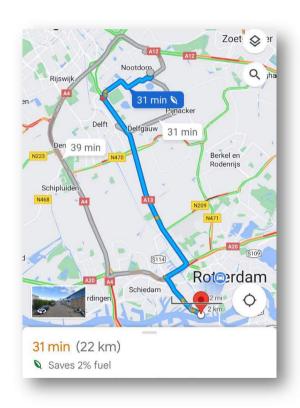

#### **Tactics**

N468

A40

A20

Sing

Roterdam

rdingen

2 mi

2 km

2 km

Saves 2% fuel

Green steaming

Green routing