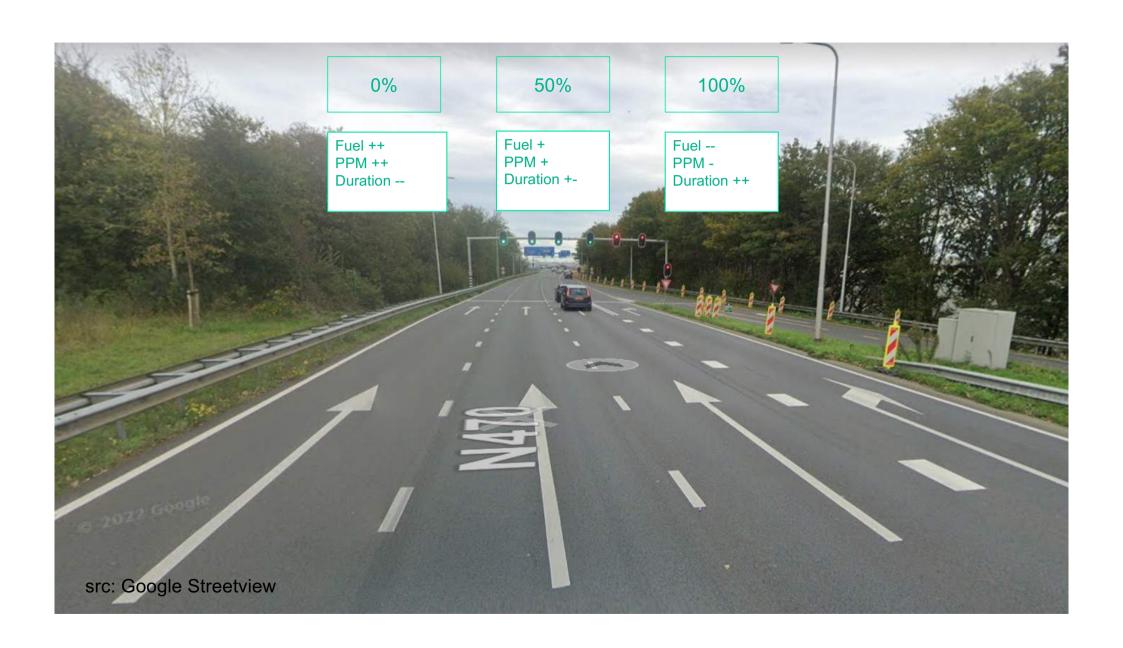

#### **Deltares**

#### **DigiPact Experiments**













# Strategy, tactics and operation



Strategy Tactic









#### Fuel optimized routes





#### **Strategies**

- Reduce emissions
- Improve air quality
- Reduce accidents
- Increase comfort
- Increase throughput



src: Koningsveld 2003



# **Strategies in inland shipping**

# Strategy: reduce emissions (CO<sub>2</sub>)





30g / tonkm 110g / tonkm

# Strategy: zero emission



30g / tonkm



Battery powered ship (src: nu.nl)

### Strategy: increase range





Diesel range Battery range

# Strategy: cleaner air



Hoogbekken

Hoogbekken

Slage

NOx concentration, src: Sentinel 5, GEE

Emissions @ Krammersluizen, src: ais-scrolly

#### **Tactics**



N468

A40

A20

Sing

Roterdam

rdingen

2 mi

2 km

2 km

Saves 2% fuel

Green steaming

Green routing

# **Resilient Delta Experiments**

## Trickle down strategies





src: tes/globenewswire.com

# Lab scale



# Experiment plan Experiment 3



# Experiment plan Experiment 3





















0.00



# Follow up

#### PATH2ZERO PAving THe way towards Zero-Emission and