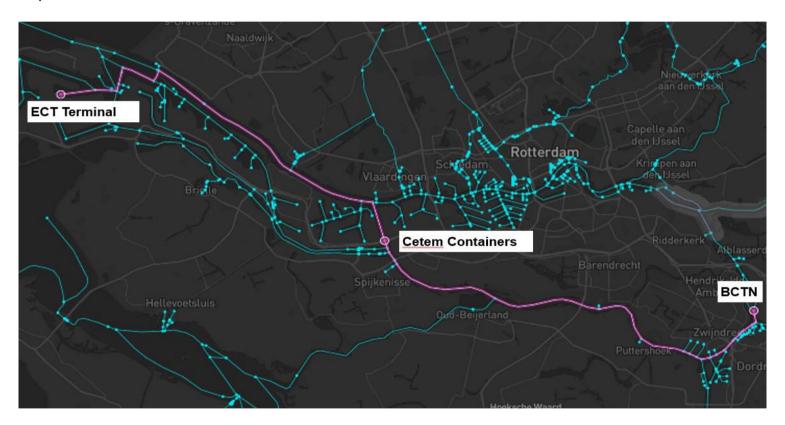

#### **Tactics**

N468

A40

A20

Sing

Roterdam

rdingen

2 mi

2 km

2 km

Saves 2% fuel

Green steaming

Green routing