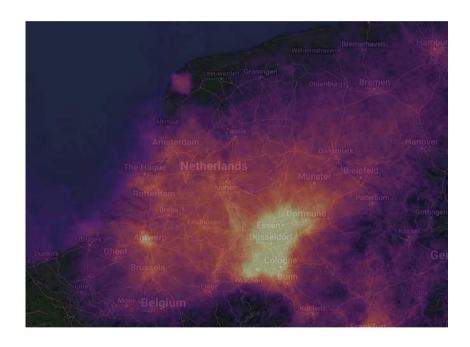

# Strategy: cleaner air

Hoogbekken

Hoogbekken

Slage

NOx concentration, src: Sentinel 5, GEE

Emissions @ Krammersluizen, src: ais-scrolly