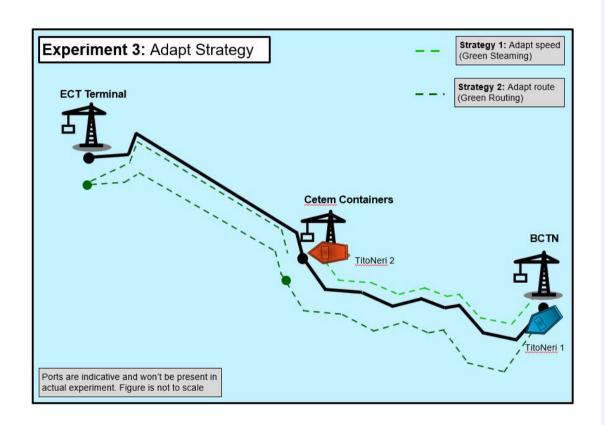

# Experiment plan Experiment 3

# Experiment plan Experiment 3

0.00

2 km

2 km

Saves 2% fuel

Green steaming

Green routing